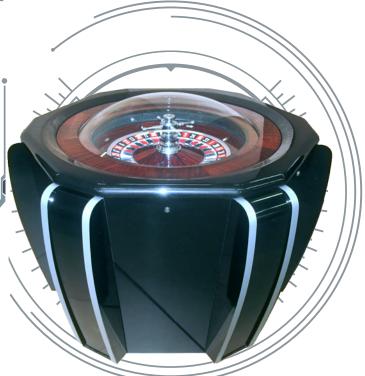

# OLGA

# ELECTROMECHANICAL ROULETTE

This automatic wheel is equipped with a pneumatic ball pusher and in-rim sensors for instant ball recognition.

Olga can be used as **central module** in the electromechanical Roulettes SET-Engine or as game source for remote betting terminals Alaska. It also can be finished with rich variety of paints and wood veneers.

#### BENEFITS

- Casino level preceise wheel
- Random rotor speed and ball push
- High game speed
- On-board wheel statistics
- High level of security and protection against fraud

#### **FEATURES**

- GLI approved
- Can work with SET-Engine electronic roulettes
- Game protocol can be used for remote betting
- Remote stat access

## **SPECIFICATIONS**

| Netto:       | 118 kg         |
|--------------|----------------|
| Height:      | 1100 mm        |
| Diameter:    | 1100 mm        |
| Ball pusher: | Pneumatic      |
| Sensors:     | In-rim optical |